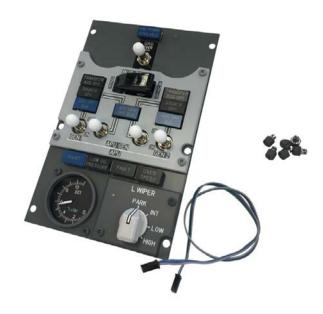

### **FOREWORD**

Thank you for your choice; APU EGT board is a full scale replica of Boeing 737 Forward Overhead APU EGT panel, look and functionality are reproduced with high details.

Through this hardware you will meet a realism never experienced before in your flight with Flight Simulator.

# APU EGT is equipped with:

- Custom high resolution warm white backlighting frontplate
- The only overhead hardware with annunciators pushbutton test
- GRD POWER AVAILABLE, TRANSFER BUS OFF ( LEFT and RIGHT ), SOURCE OFF ( LEFT and RIGHT ), SOURCE OFF ( LEFT and RIGHT ), APU GEN OFF BUS, DOOR, LOW OIL PRESSURE, FAULT and OVER SPEED annunciators
- 5 original APEM MOM-LOCK-MOM switches for GRD PWR and APU Gen selection
- 3 position switch for BUS TRANS function with Black Guard
- L VIPER Boeing style BACKLIGHTED knob
- APU EGT backlighted gauge
- Painted 1/4 Turn Original Fastners ( 6 pieces provided )
- Provided with a 4 pole cable for daisy chain interface with the main module ( Boeing737 ELECTRICAL PANEL)
- Compatible with Prosim737 V3, Project Magenta, PMDG737NGX, PMDG737NGX series and iFly737. Time by time could be add new compatibility.