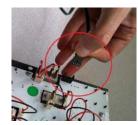

## **HOW CONNECT**

Connect the APU EGT board to the ELECTRICAL PANEL using the provided 4 pole.

Connection is very simple and thanks to a guided insertion key on the connector is not possible to reverse the cable polarity (see red circle in the pictures on the next page). The cable can be connected to any of the of the connectors arranged on ELECTRICAL PANEL.