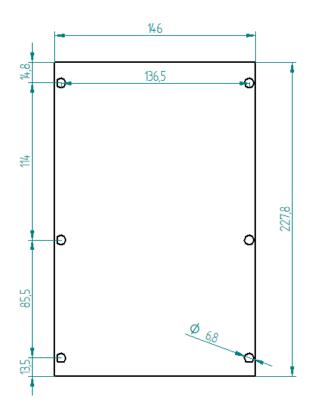

Black Guard
- L VIPER Boeing style BACKLIGHTED knob
- APU EGT backlighted gauge
- Painted 1/4 Turn Original Fastners ( 6 pieces provided )
- Provided with a 4 pole cable for daisy chain interface with the main module ( Boeing737 ELECTRICAL PANEL)
- Compatible with Prosim737 V3, Project Magenta, PMDG737NGX, PMDG737NGX series and iFly737. Time by time could be add new compatibility.

## **HOW CONNECT**

Connect the APU EGT board to the ELECTRICAL PANEL using the provided 4 pole.

Connection is very simple and thanks to a guided insertion key on the connector is not possible to reverse the cable polarity (see red circle in the pictures on the next page). The cable can be connected to any of the of the connectors arranged on ELECTRICAL PANEL.





#### CONNECTIONS DIAGRAM



# **DIMENSIONS**