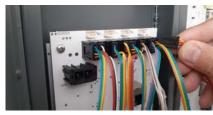

## **HOW CONNECT**

Connect the APU EGT board to the ELECTRICAL PANEL using the provided 4 pole.

Connection is very simple and thanks to a guided insertion key on the connector is not possible to reverse the cable polarity (see red circle in the pictures on the next page). The cable can be connected to any of the of the connectors arranged on ELECTRICAL PANEL.