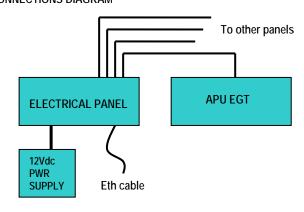

#### IMPORTANT NOTE:

CPflight APU EGT is an expansion module intended for CPflight daisy chain connection and it require CPflight ELECTRICAL PANEL to operate. The ELECTRICAL PANEL performs the function of "central unit" for all the other modules that make the overhead. APU EGT board does not use any computer's inputs like usb port ecc or

power supply adapter, it connect through the provided 4 pole flat cable to the ELECTRICAL PANEL that is the only module connected to the ethernet..... ELECTRICAL PANEL, all other B737 overhead panels, frame and Back-cover are available on CPflight website.

#### CONNECTIONS DIAGRAM