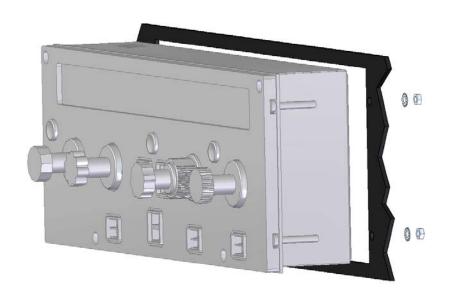

Fastening is done with nuts from the back (see drawings). Do not remove the faceplate, the warranty is void if the instrument is opened.

Recessed mounting on metal sheet, bracket, wood or MDF (max thickness 10mm)