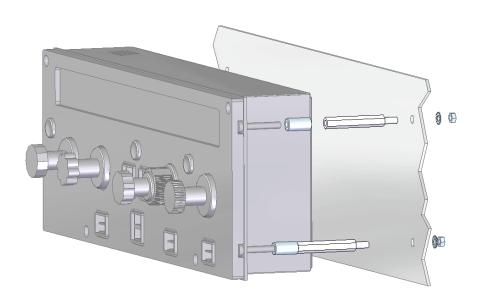

Mounting on a bottom plate. Use the spacers provided, Predispose holes for the passage of the cables.