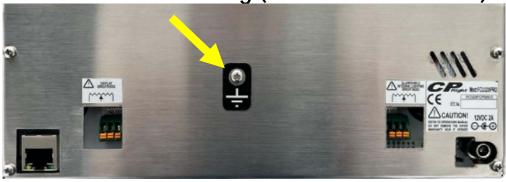

FCU320PRO mounting (same for EFI320PRO)

To avoid sensitivity to electrostatic discharge or other disturbances, it is good practice to connect together the FCU320 and EFIS320 ground screw. Connect all to the cockpit metal structure in a single point and connect everything to grounding.